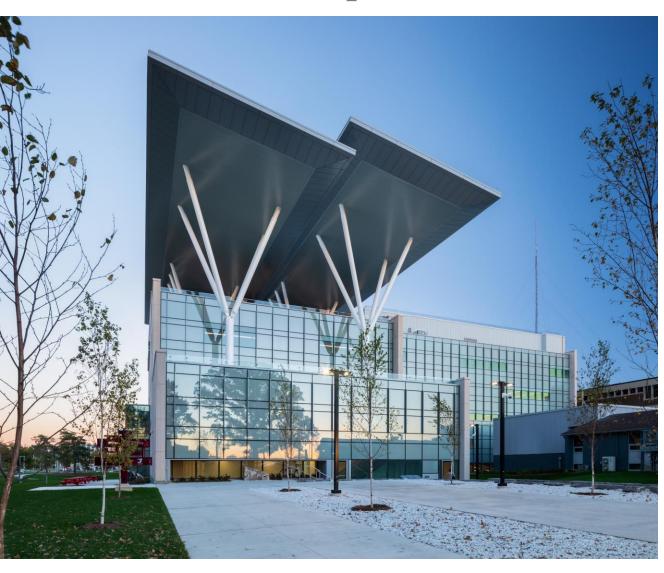

## The Joyce Centre

- Largest institutional, Net
  Zero building in Canada
- 96,000-square-foot, solarpowered, state-of-the-art research, learning and lab facility
- Modular, future-proofed furniture and spaces that adapt to change