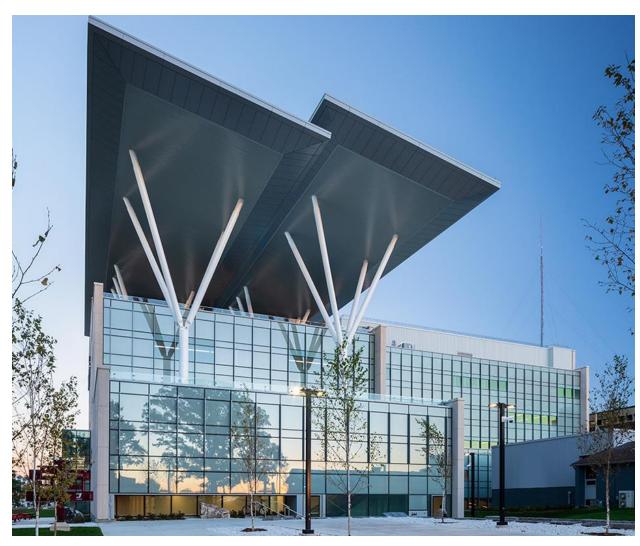

## The Joyce Centre

- Largest institutional, Net
  Zero building in Canada
- 96,000-square-foot, solarpowered, state-of-the-art research, learning and lab facility
- Modular, future-proofed furniture and spaces that adapt to change